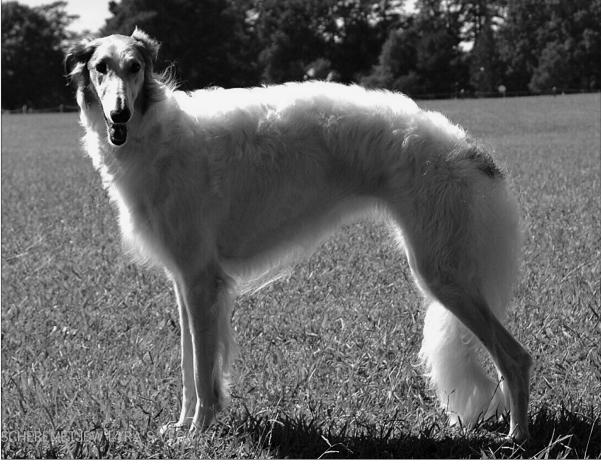

Lyra was a singleton puppy and has just started her show career (major-pointed) and AKC and ASFA coursing careers (ASFA-pointed). She is a very promising young lady with very nice conformation and a beautiful sidegait. Above photo shows her at the age of fifteen months.